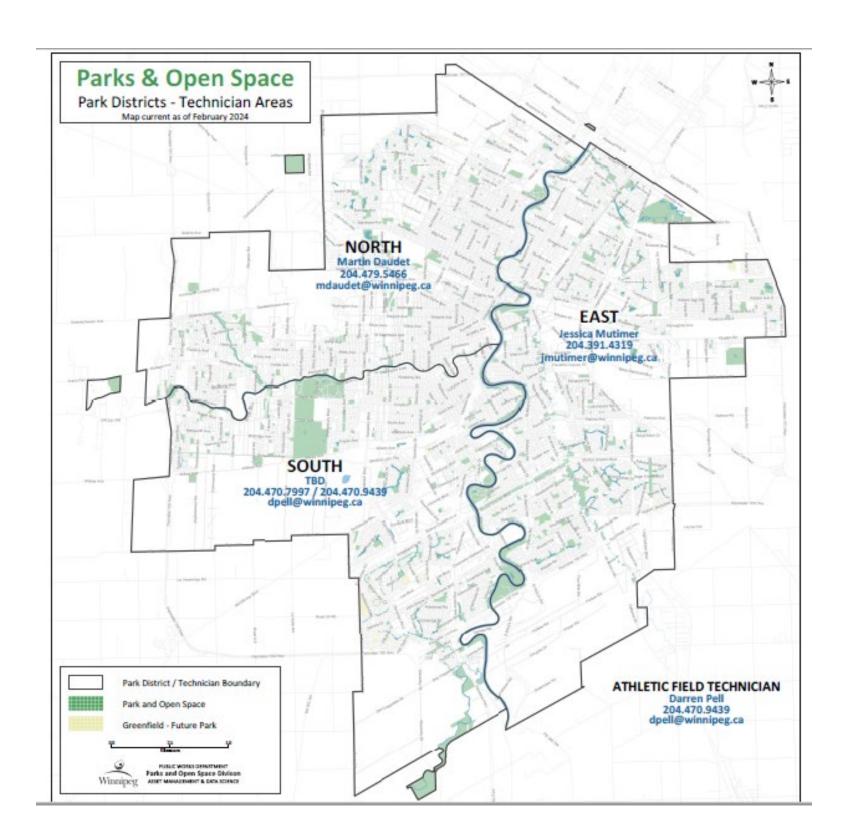

## WHO TO CALL - 2024

| District | CC Liaison                              | Park Technicians                            | CC Maintenance Supervisor                          | 2023-2024             | District                       | Facility/Program                   | Reception &                   | Finance Officer            | Executive Director          |
|----------|-----------------------------------------|---------------------------------------------|----------------------------------------------------|-----------------------|--------------------------------|------------------------------------|-------------------------------|----------------------------|-----------------------------|
|          | Community Services                      | Parks and Open Space                        | Municipal Accommodations                           | Executive Committee   | Representative                 | Coordinator, Grants                | Administration                | GCWCC                      | GCWCC                       |
|          | City of Winnipeg                        | City of Winnipeg                            | City of Winnipeg                                   | GCWCC Board           | GCWCC Board                    | GCWCC Office                       | GCWCC Office                  | GCWCC Office               | GCWCC Office                |
| 1        | Call liaisons with                      | Martin Daudet                               | Samara Fields                                      | Mike Purdy            | Your District rep is your      | Arthur Pearson                     | Reception                     | Elesio Lasuba              | Lora Meseman                |
|          | city-related administration             | 204-470-9412                                | 204-451-8106                                       | President             | conduit between your           | 204-475-5008                       | 204-475-5008                  | 204-475-5008               | 204-475-5008                |
|          | & accountability questions.             | mdaudet@winnipeg.ca                         | sfields@winnipeg.ca                                | president@gcwcc.mb.ca | District Board and GCWCC Board | Ext 2                              | Ext 4                         | Ext 3                      | Ext 1                       |
|          | , , , , , , , , , , , , , , , , , , , , | (North of Assiniboine River                 |                                                    |                       |                                | arthur@gcwcc.mb.ca                 | office@gcwcc.mb.ca            | elesio@gcwcc.mb.ca         | lora@gcwcc.mb.ca            |
|          | Bruce Heintz                            | North Downtown)                             | Call Samara regarding                              | Bill Jost             | Christa Boulton                |                                    |                               |                            | <u></u>                     |
|          | 204-470-7272                            | •                                           | your buildings & facilities                        | 1st Vice President    | City Centre                    | Call Arthur to                     | Questions regarding:          | Questions regarding        | Funding Questions           |
|          | bheintz@winnipeg.ca                     |                                             | ,,,,,,,,,,,,,,,,,,,,,,,,,,,,,,,,,,,,,,,            |                       | .,                             | coordinate your projects           | Criminal Record Checks,       | Grant payments,            | Goverance                   |
|          |                                         |                                             | Call Samara before/with                            |                       |                                | assistance with renovation grants. | Janitorial Payroll questions, | payroll, and financial     | Board Orientations          |
| 2        | Charlene Cebula                         |                                             | *any renovation project                            |                       | Murray Cunningham              | 1                                  | General Questions & Invoicing | reporting, contact Elesio. | Training                    |
| _        | 204-612-2091                            |                                             | *hiring contractors                                | Nathan Wild           | Assiniboine                    | Project scope templates are often  |                               |                            | General Questions & Support |
|          | ccebula@winnipeg.ca                     | TBA (as of Feb.24)                          | *asbestos concerns                                 | 2nd Vice President    | 7.5525                         | available.                         |                               |                            | ceneral questions a support |
|          | <u></u>                                 | 204-470-7997                                | *insurance claims relating to                      |                       |                                |                                    |                               |                            |                             |
|          |                                         | dpell@winnipeg.ca                           | the buildings                                      |                       |                                | Programming Ideas and grants       |                               |                            |                             |
|          |                                         | (South of Assiniboine River                 | ane banamgs                                        |                       |                                | Athletic Field Maintenance         |                               |                            |                             |
|          |                                         | West of Red River)                          |                                                    | Tim Kileen            |                                | Athletic Equipment Grant           |                               |                            |                             |
|          |                                         | west of near nivery                         | Refer to Responsibilities                          | Past President        |                                | renetic Equipment of the           |                               |                            |                             |
| 3        | Bruce Heintz                            |                                             | Document for City's                                | r ast r resident      | Tracy Ball                     | -                                  |                               |                            |                             |
| 3        | 204-470-7272                            |                                             | vs Community Centre's                              |                       | Lord Selkirk/West Kildonan     |                                    |                               |                            |                             |
|          | bheintz@winnipeg.ca                     | Jessica Mutimer                             | maintenance responsibility.                        |                       | Lord Seikirky West Kildorian   |                                    |                               |                            |                             |
|          | Burton Cummings                         | 204-391-4319                                | maintenance responsibility.                        |                       |                                |                                    |                               |                            |                             |
|          |                                         | imutimer@winnipeg.ca                        | Athletic Field                                     |                       |                                |                                    |                               |                            |                             |
|          | Central                                 | (East of Red River)                         | Technician                                         |                       |                                |                                    |                               |                            |                             |
|          | Norquay                                 | (East of Red River)                         | City of Winnipeg                                   |                       |                                |                                    |                               |                            |                             |
|          | Northwood                               |                                             | Darren Pell                                        |                       |                                |                                    |                               |                            |                             |
|          | Weston<br>Wondy Hoin                    | Call Parks with anything                    | 204-470-9439                                       |                       |                                |                                    |                               |                            |                             |
|          | Wendy Hein<br>204-803-0654              | related to your grounds                     | l I                                                |                       |                                |                                    |                               |                            |                             |
|          | whein@winnipeg.ca                       | related to your grounds                     | PWD-athleticfields@winnipeg.ca                     |                       |                                |                                    |                               |                            |                             |
|          |                                         |                                             |                                                    |                       |                                |                                    |                               |                            |                             |
|          | Garden City                             |                                             |                                                    |                       |                                |                                    |                               |                            |                             |
|          | Luxton                                  | Soo Barks & Onon Engage                     | Incident & Injury                                  |                       |                                |                                    |                               |                            |                             |
|          | Maples                                  | See Parks & Open Spaces<br>Map on back 2024 |                                                    |                       |                                |                                    |                               |                            |                             |
|          | Ralph Brown                             | Map on back 2024                            | Insurance claims                                   |                       |                                |                                    |                               |                            |                             |
|          | Red River                               |                                             | Property damage,                                   |                       |                                |                                    |                               |                            |                             |
|          | Sinclair Park                           |                                             | Loss, or Bodily Injury                             |                       |                                |                                    |                               |                            |                             |
|          | Tyndall Park                            |                                             | Emergencies call 911                               |                       |                                |                                    |                               |                            |                             |
|          | Vince Leah                              |                                             | All in side who G. alaima                          |                       |                                |                                    |                               |                            |                             |
| 4        | West Kildonan<br>Wendy Hein             |                                             | All incidents & claims Refer to the Accountability |                       | Subhdeep Sidhu                 | 1                                  |                               |                            |                             |
| 4        | 204-803-0654                            |                                             | Document on the GCWCC                              |                       | River East/Transcona           |                                    |                               |                            |                             |
|          | whein@winnipeg.ca                       |                                             | Website                                            |                       | River East/ Haliscolla         |                                    |                               |                            |                             |
|          | whem@wiimpeg.ca                         |                                             | Fill in the Incident form                          |                       |                                |                                    |                               |                            |                             |
| 5        | Charlene Cebula                         |                                             | Call and leave Report at:                          |                       | Paul Pelletier                 | 1                                  |                               |                            |                             |
| 3        |                                         |                                             | 204-986-7722                                       |                       | Riel                           |                                    |                               |                            |                             |
|          | 204-612-2091                            |                                             | l I                                                |                       | Kiei                           |                                    |                               |                            |                             |
|          | ccebula@winnipeg.ca                     |                                             | Within 24 hours                                    |                       |                                |                                    |                               |                            |                             |
|          |                                         |                                             |                                                    |                       |                                |                                    |                               |                            |                             |
|          |                                         |                                             |                                                    |                       |                                |                                    |                               |                            |                             |
|          |                                         |                                             |                                                    |                       |                                |                                    |                               |                            |                             |
|          |                                         |                                             |                                                    |                       |                                |                                    |                               |                            | Undeted on Entrary 2024     |
|          |                                         |                                             |                                                    |                       | l .                            | L                                  | l                             | l                          | Updated on February 2024    |